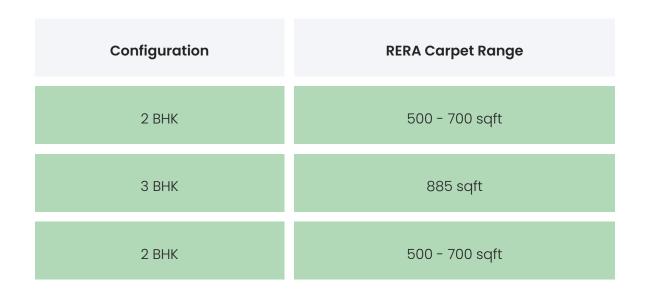

### FLAT INTERIORS

| З ВНК            | 885 sqft |    |
|------------------|----------|----|
| Floor To Ceiling | Height   | NA |
| Views Available  |          | NA |

| Flooring                     | Vitrified Tiles,Anti Skid Tiles                      |
|------------------------------|------------------------------------------------------|
| Joinery, Fittings & Fixtures | Sanitary Fittings,Kitchen Platform                   |
| Finishing                    | Laminated flush doors,Double glazed glass<br>windows |
| HVAC Service                 | NA                                                   |
| Technology                   | ΝΑ                                                   |
| White Goods                  | NA                                                   |