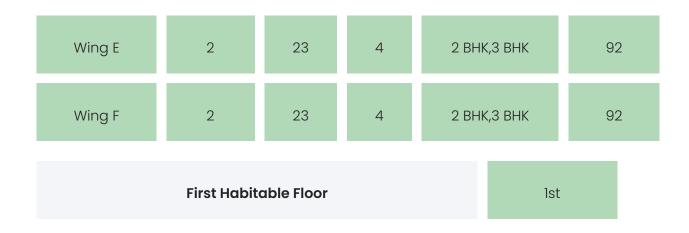

t,Basketball Court,Multipurpose<br>Court,Swimming Pool,Jogging Track,Kids Play<br>Area,Gymnasium,Indoor Games Area |
|------------------------|----------------------------------------------------------------------------------------------------------------------------------|
| Leisure                | Yoga Room / Zone,Steam<br>Room,Sauna,Spa,Library / Reading Room,Senior<br>Citizen Zone,Pet Friendly,Temple                       |
| Business & Hospitality | Banquet Hall,ATM / Bank Attached,Restaurant /<br>Cafe,Clubhouse,Multipurpose Hall                                                |
| Eco Friendly Features  | Waste Segregation,Water Bodies / Koi<br>Ponds,Rain Water Harvesting,Landscaped<br>Gardens,Water Storage                          |

ANA AVANT GARDE PHASE

### **BUILDING LAYOUT**





#### Services & Safety

- Security : Society Office, Maintenance Staff, Security System / CCTV, Intercom Facility
- Fire Safety : NA
- Sanitation: NA
- Vertical Transportation : NA

#### ANA AVANT GARDE PHASE

1

### FLAT INTERIORS



| З ВНК            | 885 sqft |    |
|------------------|----------|----|
| Floor To Ceiling | Height   | NA |
| Views Available  |          | NA |

| Flooring                     | Vitrified Tiles,Anti Skid Tiles                      |
|------------------------------|------------------------------------------------------|
| Joinery, Fittings & Fixtures | Sanitary Fittings,Kitchen Platform                   |
| Finishing                    | Laminated flush doors,Double glazed glass<br>windows |
| HVAC Service                 | NA